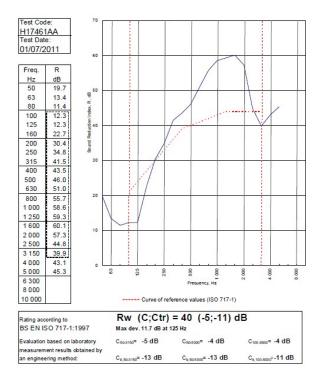

## System Performance Breakdown

Fire Resistance: BS476 Part 22:1987: Test Ref & Date or Applied Ref & Report: Max Height: Thickness: Duty Grade: BS 5234: Part 2:1992: Sound Insulation:

30/30 Minutes (Integrity/Insulation).
BRE 269826 - BRE Report P102396-1011C
Refer to Speedline Specification Clause
97 mm. (At Base Track, Excluding Finishes)
Medium - Annexes A-F
40 R<sub>w</sub>dB, Date Tested or Assessed Against - 01/07/2011