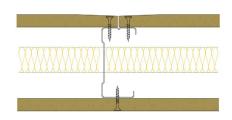

## 70-S-51(25) - SPEEDLINE System Data Sheet - Version V1 (24-10-23)

SPEEDLINE 70mm 'C' Stud Partition @600mm Ctrs, with Siniat GTEC 12.5mm Standard Board each side, 25mm APR

## System Performance Breakdown

Fire Resistance: BS476 Part 22:1987: Test Ref & Date or Applied Ref & Report: Max Height: Thickness: Duty Grade: BS 5234: Part 2:1992: Sound Insulation:

30/30 Minutes (Integrity/Insulation).
BRE 269826 - BRE Report P102396-1011C
Refer to Speedline Specification Clause
97 mm. (At Base Track, Excluding Finishes)
Medium - Annexes A-F
40 R<sub>w</sub>dB, Date Tested or Assessed Against - 01/07/2011